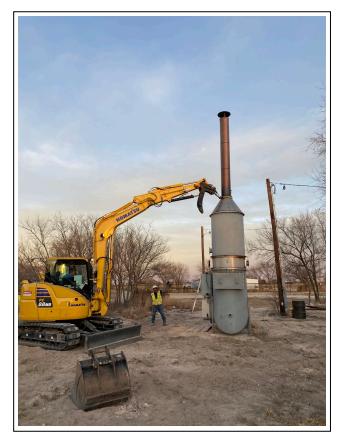

Daniel B. Stephens & Associates, Inc.

6020 Academy NE, Suite 100 505-822-9400 Albuquerque, NM 87109 FAX 505-822-8877 Mr. Tim Noger January 20, 2022 Page 2

Removal, relocation, and site restoration activities were conducted during the week of December 13, 2021. Completed activities include (1) disconnection of the associated utility services (electric and natural gas), (2) removal and transportation of the major remediation equipment from the Lil's site to a temporary storage yard on property owned by Pearson Oil Company at 501 Main Street (southwest corner of Main Street and Avenue D) in Lovington (Figure 1), (3) removal, transportation, and disposal of the system manifolds and other above ground conveyance piping, (4) restoration of the Lil's site to pre-entry conditions, and (5) construction of a temporary equipment compound around the major remediation equipment. All activities were conducted under the oversight of a DBS&A field engineer. Field notes and photographs documenting field activities are provided in Attachments 1 and 2, respectively.

The thermal oxidizer is slated to be repurposed as part of the corrective action for the Lovington 66 State Lead site under the approved final remediation plan (FRP) for that site, and will be deployed, installed, and fully refurbished at the time of FRP implementation. Due to the lengthy period of inactivity, the age of the equipment, and observed condition, DBS&A does not believe that the two blower skids can be successfully refurbished and returned to use. The blower skids will be held at the temporary storage yard until such time that PSTB approves disposal or recycling.