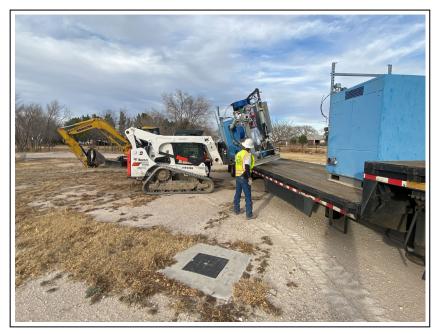

Daniel B. Stephens & Associates, Inc.

6020 Academy NE, Suite 100 505-822-9400 Albuquerque, NM 87109 FAX 505-822-8877 Mr. Tim Noger January 20, 2022 Page 2

Removal, relocation, and site restoration activities were conducted during the week of December 13, 2021. Completed activities include (1) disconnection of the associated utility services (electric and natural gas), (2) removal and transportation of the major remediation equipment from the Lil's site to a temporary storage yard on property owned by Pearson Oil Company at 501 Main Street (southwest corner of Main Street and Avenue D) in Lovington (Figure 1), (3) removal, transportation, and disposal of the system manifolds and other above ground conveyance piping, (4) restoration of the Lil's site to pre-entry conditions, and (5) construction of a temporary equipment compound around the major remediation equipment. All activities were conducted under the oversight of a DBS&A field engineer. Field notes and photographs documenting field activities are provided in Attachments 1 and 2, respectively.

The major remediation equipment, electric service pole, plastic condensate tank and salvageable fencing panels were loaded onto a flatbed trailer and hauled to the storage yard in Lovington. SVE conveyance piping and other miscellaneous debris were disposed of at the Roswell Municipal Landfill. SVE conveyance piping consisted of HDPE pipe that was placed at grade with minimal soil cover, and above-grade PVC manifold plumbing. SVE piping was removed, and the ground surface was restored to pre-entry conditions. A receipt documenting disposal of 2,720 pounds of debris at the Roswell Municipal Landfill is provided in Attachment 3. Photographs of site waste were inadvertently not obtained at the time of load-up.