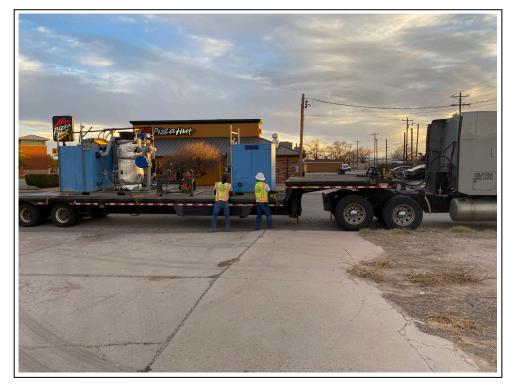

Daniel B. Stephens & Associates, Inc.

6020 Academy NE, Suite 100 505-822-9400 Albuquerque, NM 87109 FAX 505-822-8877 Mr. Tim Noger January 20, 2022 Page 2

Removal, relocation, and site restoration activities were conducted during the week of December 13, 2021. Completed activities include (1) disconnection of the associated utility services (electric and natural gas), (2) removal and transportation of the major remediation equipment from the Lil's site to a temporary storage yard on property owned by Pearson Oil Company at 501 Main Street (southwest corner of Main Street and Avenue D) in Lovington (Figure 1), (3) removal, transportation, and disposal of the system manifolds and other above ground conveyance piping, (4) restoration of the Lil's site to pre-entry conditions, and (5) construction of a temporary equipment compound around the major remediation equipment. All activities were conducted under the oversight of a DBS&A field engineer. Field notes and photographs documenting field activities are provided in Attachments 1 and 2, respectively.

The major remediation equipment, electric service pole, plastic condensate tank and salvageable fencing panels were loaded onto a flatbed trailer and hauled to the storage yard in Lovington. SVE conveyance piping and other miscellaneous debris were disposed of at the Roswell Municipal Landfill. SVE conveyance piping consisted of HDPE pipe that was placed at grade with minimal soil cover, and above-grade PVC manifold plumbing. SVE piping was removed, and the ground surface was restored to pre-entry conditions. A receipt documenting disposal of 2,720 pounds of debris at the Roswell Municipal Landfill is provided in Attachment 3. Photographs of site waste were inadvertently not obtained at the time of load-up.