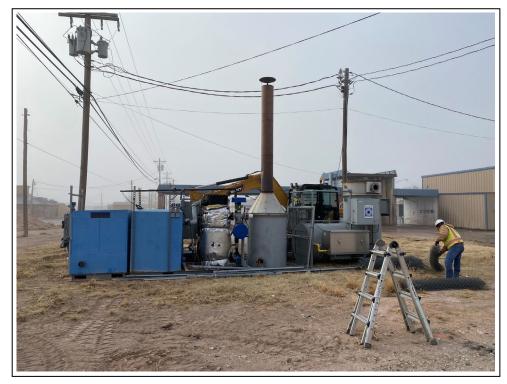

Daniel B. Stephens & Associates, Inc.

6020 Academy NE, Suite 100 505-822-9400 Albuquerque, NM 87109 FAX 505-822-8877 Mr. Tim Noger January 20, 2022 Page 2

Removal, relocation, and site restoration activities were conducted during the week of December 13, 2021. Completed activities include (1) disconnection of the associated utility services (electric and natural gas), (2) removal and transportation of the major remediation equipment from the Lil's site to a temporary storage yard on property owned by Pearson Oil Company at 501 Main Street (southwest corner of Main Street and Avenue D) in Lovington (Figure 1), (3) removal, transportation, and disposal of the system manifolds and other above ground conveyance piping, (4) restoration of the Lil's site to pre-entry conditions, and (5) construction of a temporary equipment compound around the major remediation equipment. All activities were conducted under the oversight of a DBS&A field engineer. Field notes and photographs documenting field activities are provided in Attachments 1 and 2, respectively.

The thermal oxidizer is slated to be repurposed as part of the corrective action for the Lovington 66 State Lead site under the approved final remediation plan (FRP) for that site, and will be deployed, installed, and fully refurbished at the time of FRP implementation. Due to the lengthy period of inactivity, the age of the equipment, and observed condition, DBS&A does not believe that the two blower skids can be successfully refurbished and returned to use. The blower skids will be held at the temporary storage yard until such time that PSTB approves disposal or recycling.