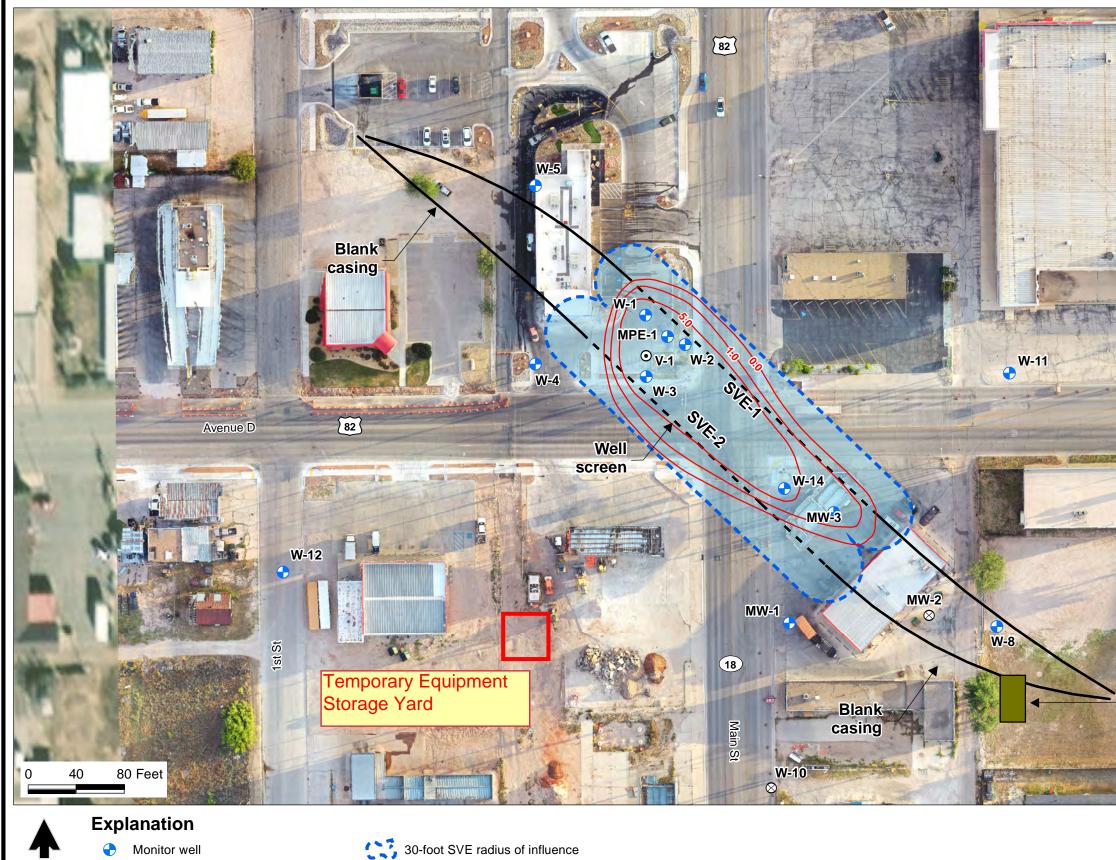

Figure

Daniel B. Stephens & Associates, Inc. 8/21/2020 JN DB19.1395

Monitor well - plugged and abandoned

 $\odot$ 

Monitor well - destroyed or inaccessible — Proposed horizontal well (dashes indicate screen section)

- Approximate LNAPL thickness (feet)

Proposed equipment compound (21' x 39')

W-9

W-18

83

Source: AEA: 5/12/2020 Google Earth Pro: 11/2/2020

LOVINGTON 66 424 SOUTH MAIN STREET LOVINGTON, NEW MEXICO

Site Map and RemediationTechnical Approach

Figure 1