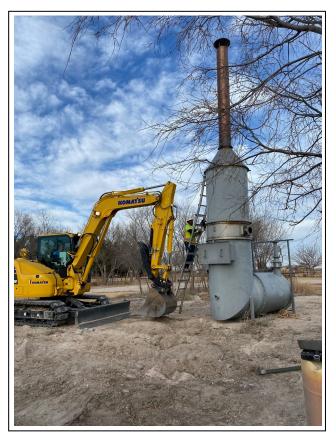

Daniel B. Stephens & Associates, Inc.

6020 Academy NE, Suite 100 505-822-9400 Albuquerque, NM 87109 FAX 505-822-8877 Mr. Tim Noger January 20, 2022 Page 2

Removal, relocation, and site restoration activities were conducted during the week of December 13, 2021. Completed activities include (1) disconnection of the associated utility services (electric and natural gas), (2) removal and transportation of the major remediation equipment from the Lil's site to a temporary storage yard on property owned by Pearson Oil Company at 501 Main Street (southwest corner of Main Street and Avenue D) in Lovington (Figure 1), (3) removal, transportation, and disposal of the system manifolds and other above ground conveyance piping, (4) restoration of the Lil's site to pre-entry conditions, and (5) construction of a temporary equipment compound around the major remediation equipment. All activities were conducted under the oversight of a DBS&A field engineer. Field notes and photographs documenting field activities are provided in Attachments 1 and 2, respectively.

The major remediation equipment, electric service pole, plastic condensate tank and salvageable fencing panels were loaded onto a flatbed trailer and hauled to the storage yard in Lovington. SVE conveyance piping and other miscellaneous debris were disposed of at the Roswell Municipal Landfill. SVE conveyance piping consisted of HDPE pipe that was placed at grade with minimal soil cover, and above-grade PVC manifold plumbing. SVE piping was removed, and the ground surface was restored to pre-entry conditions. A receipt documenting disposal of 2,720 pounds of debris at the Roswell Municipal Landfill is provided in Attachment 3. Photographs of site waste were inadvertently not obtained at the time of load-up.