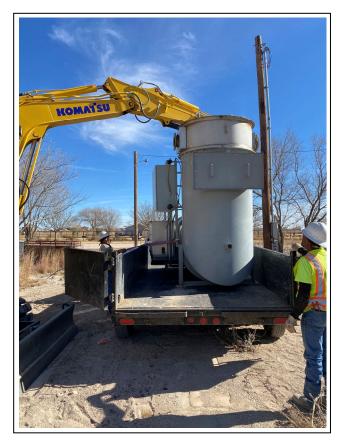

Daniel B. Stephens & Associates, Inc.

6020 Academy NE, Suite 100 505-822-9400 Albuquerque, NM 87109 FAX 505-822-8877 Mr. Tim Noger January 20, 2022 Page 2

Removal, relocation, and site restoration activities were conducted during the week of December 13, 2021. Completed activities include (1) disconnection of the associated utility services (electric and natural gas), (2) removal and transportation of the major remediation equipment from the Lil's site to a temporary storage yard on property owned by Pearson Oil Company at 501 Main Street (southwest corner of Main Street and Avenue D) in Lovington (Figure 1), (3) removal, transportation, and disposal of the system manifolds and other above ground conveyance piping, (4) restoration of the Lil's site to pre-entry conditions, and (5) construction of a temporary equipment compound around the major remediation equipment. All activities were conducted under the oversight of a DBS&A field engineer. Field notes and photographs documenting field activities are provided in Attachments 1 and 2, respectively.

The thermal oxidizer is slated to be repurposed as part of the corrective action for the Lovington 66 State Lead site under the approved final remediation plan (FRP) for that site, and will be deployed, installed, and fully refurbished at the time of FRP implementation. Due to the lengthy period of inactivity, the age of the equipment, and observed condition, DBS&A does not believe that the two blower skids can be successfully refurbished and returned to use. The blower skids will be held at the temporary storage yard until such time that PSTB approves disposal or recycling.