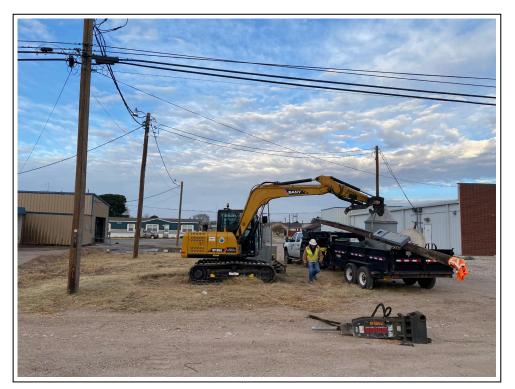

Daniel B. Stephens & Associates, Inc.

6020 Academy NE, Suite 100 505-822-9400 Albuquerque, NM 87109 FAX 505-822-8877 Mr. Tim Noger January 20, 2022 Page 2

Removal, relocation, and site restoration activities were conducted during the week of December 13, 2021. Completed activities include (1) disconnection of the associated utility services (electric and natural gas), (2) removal and transportation of the major remediation equipment from the Lil's site to a temporary storage yard on property owned by Pearson Oil Company at 501 Main Street (southwest corner of Main Street and Avenue D) in Lovington (Figure 1), (3) removal, transportation, and disposal of the system manifolds and other above ground conveyance piping, (4) restoration of the Lil's site to pre-entry conditions, and (5) construction of a temporary equipment compound around the major remediation equipment. All activities were conducted under the oversight of a DBS&A field engineer. Field notes and photographs documenting field activities are provided in Attachments 1 and 2, respectively.

The major remediation equipment, electric service pole, plastic condensate tank and salvageable fencing panels were loaded onto a flatbed trailer and hauled to the storage yard in Lovington. SVE conveyance piping and other miscellaneous debris were disposed of at the Roswell Municipal Landfill. SVE conveyance piping consisted of HDPE pipe that was placed at grade with minimal soil cover, and above-grade PVC manifold plumbing. SVE piping was removed, and the ground surface was restored to pre-entry conditions. A receipt documenting disposal of 2,720 pounds of debris at the Roswell Municipal Landfill is provided in Attachment 3. Photographs of site waste were inadvertently not obtained at the time of load-up.