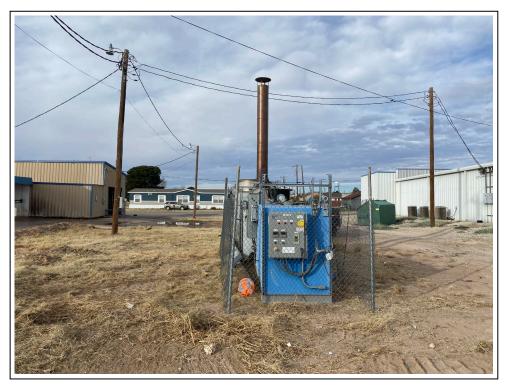

Daniel B. Stephens & Associates, Inc.

6020 Academy NE, Suite 100 505-822-9400 Albuquerque, NM 87109 FAX 505-822-8877 Mr. Tim Noger January 20, 2022 Page 2

Removal, relocation, and site restoration activities were conducted during the week of December 13, 2021. Completed activities include (1) disconnection of the associated utility services (electric and natural gas), (2) removal and transportation of the major remediation equipment from the Lil's site to a temporary storage yard on property owned by Pearson Oil Company at 501 Main Street (southwest corner of Main Street and Avenue D) in Lovington (Figure 1), (3) removal, transportation, and disposal of the system manifolds and other above ground conveyance piping, (4) restoration of the Lil's site to pre-entry conditions, and (5) construction of a temporary equipment compound around the major remediation equipment. All activities were conducted under the oversight of a DBS&A field engineer. Field notes and photographs documenting field activities are provided in Attachments 1 and 2, respectively.

Fence panels removed from Lil's site were used to create a temporary security fence around the stored items at the Lovington location. The Equipment Disposition Form, provided as Attachment 4, provides documentation of the ultimate disposition of all equipment removed from the Lil's site.

The thermal oxidizer is slated to be repurposed as part of the corrective action for the Lovington 66 State Lead site under the approved final remediation plan (FRP) for that site, and will be deployed, installed, and fully refurbished at the time of FRP implementation. Due to the lengthy period of inactivity, the age of the equipment, and observed condition, DBS&A does not believe that the two blower skids can be successfully refurbished and returned to use. The blower skids will be held at the temporary storage yard until such time that PSTB approves disposal or recycling.