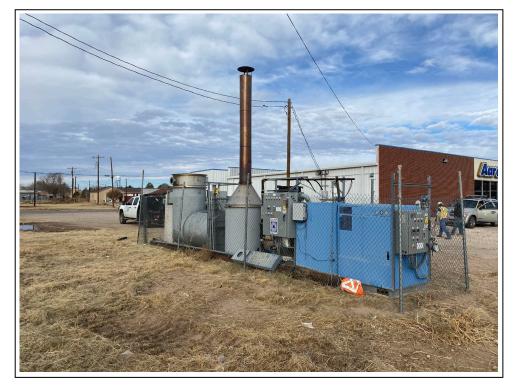

Daniel B. Stephens & Associates, Inc.

6020 Academy NE, Suite 100 505-822-9400 Albuquerque, NM 87109 FAX 505-822-8877 Mr. Tim Noger January 20, 2022 Page 2

Removal, relocation, and site restoration activities were conducted during the week of December 13, 2021. Completed activities include (1) disconnection of the associated utility services (electric and natural gas), (2) removal and transportation of the major remediation equipment from the Lil's site to a temporary storage yard on property owned by Pearson Oil Company at 501 Main Street (southwest corner of Main Street and Avenue D) in Lovington (Figure 1), (3) removal, transportation, and disposal of the system manifolds and other above ground conveyance piping, (4) restoration of the Lil's site to pre-entry conditions, and (5) construction of a temporary equipment compound around the major remediation equipment. All activities were conducted under the oversight of a DBS&A field engineer. Field notes and photographs documenting field activities are provided in Attachments 1 and 2, respectively.

Fence panels removed from Lil's site were used to create a temporary security fence around the stored items at the Lovington location. The Equipment Disposition Form, provided as Attachment 4, provides documentation of the ultimate disposition of all equipment removed from the Lil's site.

The thermal oxidizer is slated to be repurposed as part of the corrective action for the Lovington 66 State Lead site under the approved final remediation plan (FRP) for that site, and will be deployed, installed, and fully refurbished at the time of FRP implementation. Due to the lengthy period of inactivity, the age of the equipment, and observed condition, DBS&A does not believe that the two blower skids can be successfully refurbished and returned to use. The blower skids will be held at the temporary storage yard until such time that PSTB approves disposal or recycling.