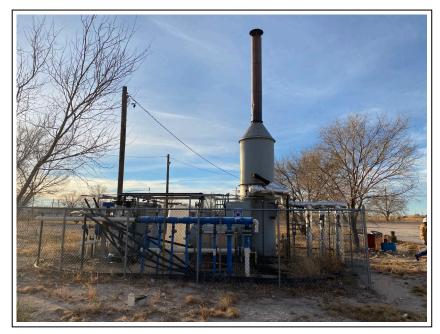

A natural gas-fired thermal oxidizer, soil vapor extraction (SVE) blower skid (including a moisture-vapor separator) and hot air injection blower skid were installed at the Lil's Food and Fuel site (the Lil's site) in Tatum, New Mexico (Facility ID #6775 and Release ID #4092) in 2015. The equipment was originally manufactured in 2010 for the Santa Fe County Judicial Complex site (Facility ID #53763 and Release ID #4597), and was subsequently relocated to the Lil's site. The remediation equipment has not been operated since April 2017. The property owner at the Lil's site requested that the equipment be removed so that he can put the property up for sale.

The thermal oxidizer is slated to be repurposed as part of the corrective action for the Lovington 66 State Lead site under the approved final remediation plan (FRP) for that site, and will be deployed, installed, and fully refurbished at the time of FRP implementation. Due to the lengthy period of inactivity, the age of the equipment, and observed condition, DBS&A does not believe that the two blower skids can be successfully refurbished and returned to use. The blower skids will be held at the temporary storage yard until such time that PSTB approves disposal or recycling.