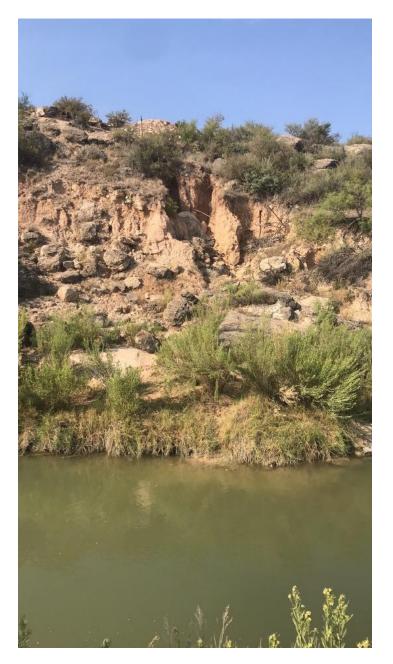

## SAN MATEO - EXHIBIT W

The image to the left corresponds to the preceding data-tagged image, which was reproduced in lower resolution. This photo depicts an area farther downstream from the alleged release location and is also corresponds to the second image depicted in Exhibit S taken during the kayak inspection on July 31, 2020. The sediment identified in this location consists of a light-tan, pudding-like mud that matches the sediments tested in core samples C2 and C3 using XRD/XRF analysis.