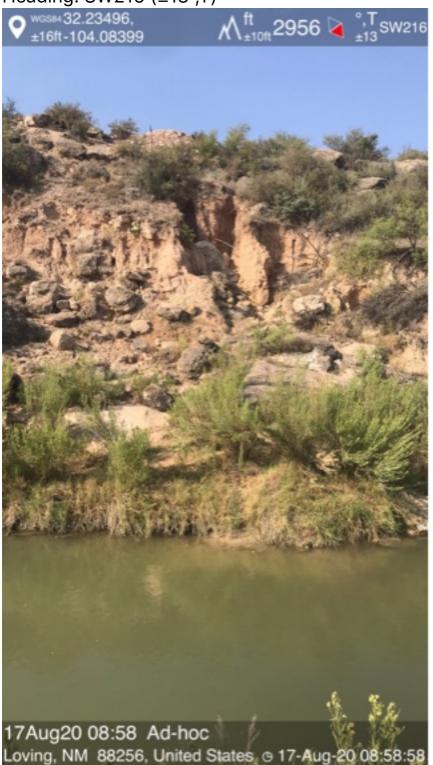

## SAN MATEO - EXHIBIT W

Point 3. Title: 17Aug20 08:58 Ad-hoc Loving, NM 88256, United States 9 17-Aug-20 08:58:58 9 32.23496, -104.08399 UTM:13n 586303 3566848 MGRS:13SER8630266848 (±16ft) Altitude: 2956 (±10ft) Heading: SW216 (±13°,T)

## SAN MATEO - EXHIBIT W

The image to the left corresponds to the preceding data-tagged image, which was reproduced in lower resolution. This photo depicts an area farther downstream from the alleged release location and is also corresponds to the second image depicted in Exhibit S taken during the kayak inspection on July 31, 2020. The sediment identified in this location consists of a light-tan, pudding-like mud that matches the sediments tested in core samples C2 and C3 using XRD/XRF analysis.