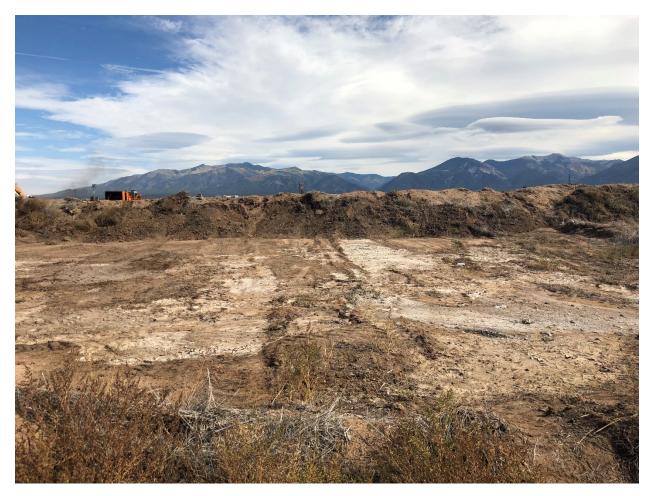

## **Discussion, Observations and Information Obtained**

NMED arrived onsite at 10:20 am and contacted Steve Rael who arrived 20 minutes later at the facility. Mr. Rael unlocked the facility and allowed the inspectors inside. Mr. Rael stated that the southernmost cells were the most recently used for disposal and that no dumping occurred on Friday when NMED attempted to inspect the facility. NMED noticed a distinct FOG smell around cells 13 and 11. Cell 13 had obviously been covered in fresh dirt within the last 72 hours. NMED determined that Cell 13 would need to be sampled and took duplicate samples to split with Mr. Rael at his request. The inspectors observed signage changes at each cell that included new numerical identification and unreadable waste type identifications. The inspectors informed Mr. Rael that the signs would need to be re-done so they would be readable. The inspectors requested manifests for the previous week including all additional pumping of grease trap waste and the ultimate disposal site for any grease trap waste. Mr. Rael stated that he would provide all disposal records for Thursday and Saturday of the previous week.