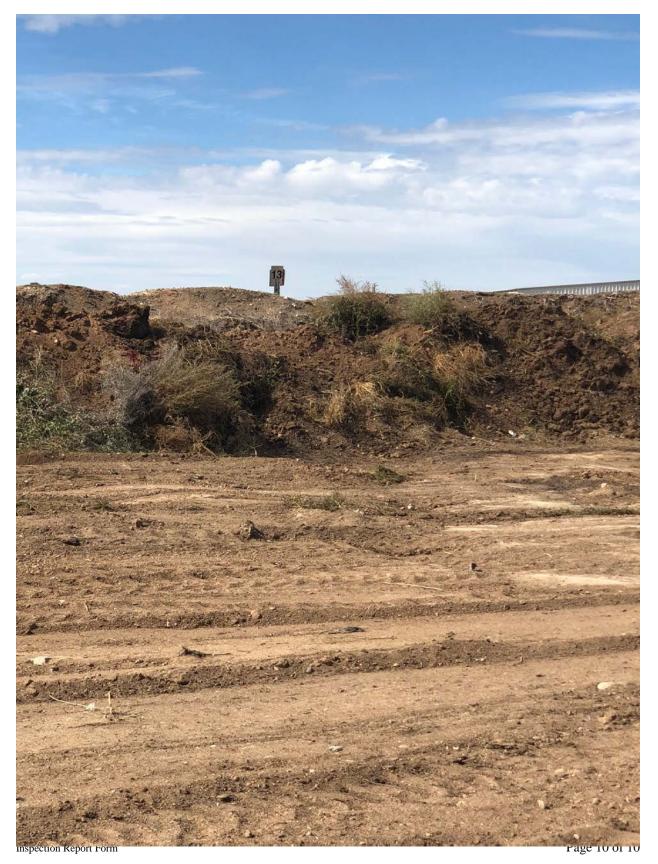

## **Discussion, Observations and Information Obtained**

NMED arrived onsite at 10:20 am and contacted Steve Rael who arrived 20 minutes later at the facility. Mr. Rael unlocked the facility and allowed the inspectors inside. Mr. Rael stated that the southernmost cells were the most recently used for disposal and that no dumping occurred on Friday when NMED attempted to inspect the facility. NMED noticed a distinct FOG smell around cells 13 and 11. Cell 13 had obviously been covered in fresh dirt within the last 72 hours. NMED determined that Cell 13 would need to be sampled and took duplicate samples to split with Mr. Rael at his request. The inspectors observed signage changes at each cell that included new numerical identification and unreadable waste type identifications. The inspectors informed Mr. Rael that the signs would need to be re-done so they would be readable. The inspectors requested manifests for the previous week including all additional pumping of grease trap waste and the ultimate disposal site for any grease trap waste. Mr. Rael stated that he would provide all disposal records for Thursday and Saturday of the previous week.