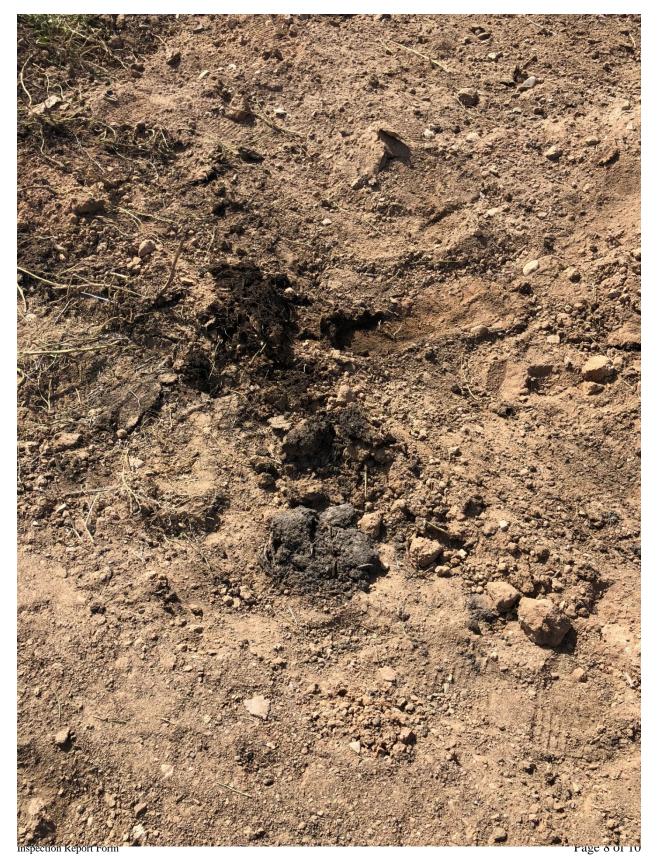

## **Discussion, Observations and Information Obtained**

NMED arrived onsite at 10:20 am and contacted Steve Rael who arrived 20 minutes later at the facility. Mr. Rael unlocked the facility and allowed the inspectors inside. Mr. Rael stated that the southernmost cells were the most recently used for disposal and that no dumping occurred on Friday when NMED attempted to inspect the facility. NMED noticed a distinct FOG smell around cells 13 and 11. Cell 13 had obviously been covered in fresh dirt within the last 72 hours. NMED determined that Cell 13 would need to be sampled and took duplicate samples to split with Mr. Rael at his request. The inspectors observed signage changes at each cell that included new numerical identification and unreadable waste type identifications. The inspectors informed Mr. Rael that the signs would need to be re-done so they would be readable. The inspectors requested manifests for the previous week including all additional pumping of grease trap waste and the ultimate disposal site for any grease trap waste. Mr. Rael stated that he would provide all disposal records for Thursday and Saturday of the previous week.