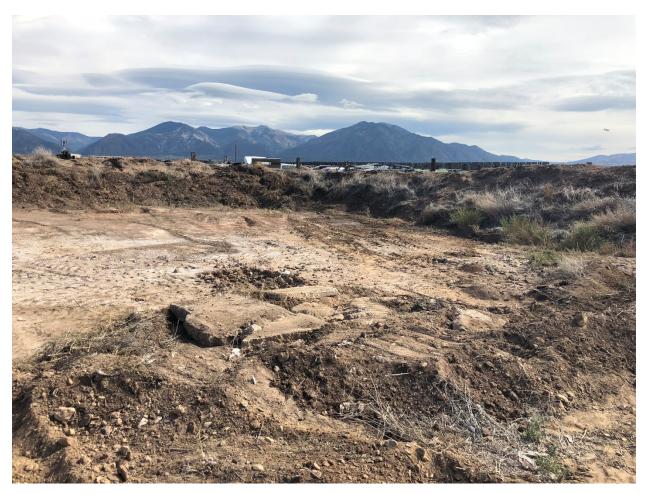

## **Discussion, Observations and Information Obtained**

NMED arrived onsite at 10:20 am and contacted Steve Rael who arrived 20 minutes later at the facility. Mr. Rael unlocked the facility and allowed the inspectors inside. Mr. Rael stated that the southernmost cells were the most recently used for disposal and that no dumping occurred on Friday when NMED attempted to inspect the facility. NMED noticed a distinct FOG smell around cells 13 and 11. Cell 13 had obviously been covered in fresh dirt within the last 72 hours. NMED determined that Cell 13 would need to be sampled and took duplicate samples to split with Mr. Rael at his request. The inspectors observed signage changes at each cell that included new numerical identification and unreadable waste type identifications. The inspectors informed Mr. Rael that the signs would need to be re-done so they would be readable. The inspectors requested manifests for the previous week including all additional pumping of grease trap waste and the ultimate disposal site for any grease trap waste. Mr. Rael stated that he would provide all disposal records for Thursday and Saturday of the previous week.