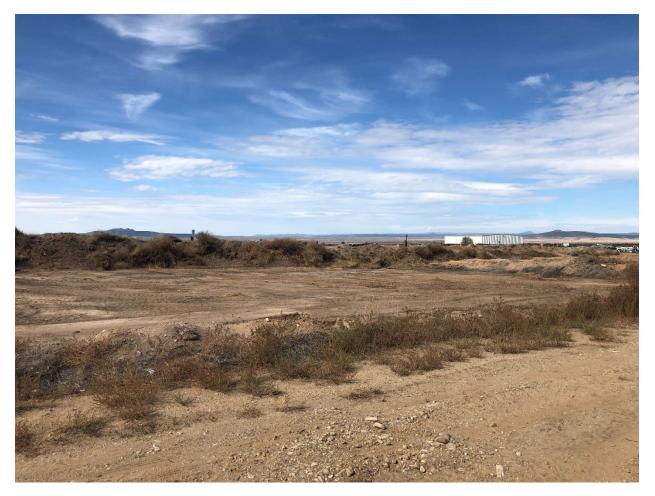

## **Discussion, Observations and Information Obtained**

NMED arrived onsite at 10:20 am and contacted Steve Rael who arrived 20 minutes later at the facility. Mr. Rael unlocked the facility and allowed the inspectors inside. Mr. Rael stated that the southernmost cells were the most recently used for disposal and that no dumping occurred on Friday when NMED attempted to inspect the facility. NMED noticed a distinct FOG smell around cells 13 and 11. Cell 13 had obviously been covered in fresh dirt within the last 72 hours. NMED determined that Cell 13 would need to be sampled and took duplicate samples to split with Mr. Rael at his request. The inspectors observed signage changes at each cell that included new numerical identification and unreadable waste type identifications. The inspectors informed Mr. Rael that the signs would need to be re-done so they would be readable. The inspectors requested manifests for the previous week including all additional pumping of grease trap waste and the ultimate disposal site for any grease trap waste. Mr. Rael stated that he would provide all disposal records for Thursday and Saturday of the previous week.