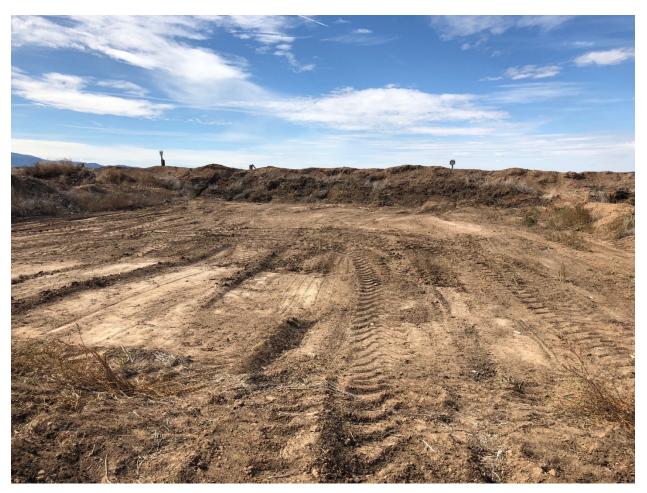

## **Discussion, Observations and Information Obtained**

NMED arrived onsite at 10:20 am and contacted Steve Rael who arrived 20 minutes later at the facility. Mr. Rael unlocked the facility and allowed the inspectors inside. Mr. Rael stated that the southernmost cells were the most recently used for disposal and that no dumping occurred on Friday when NMED attempted to inspect the facility. NMED noticed a distinct FOG smell around cells 13 and 11. Cell 13 had obviously been covered in fresh dirt within the last 72 hours. NMED determined that Cell 13 would need to be sampled and took duplicate samples to split with Mr. Rael at his request. The inspectors observed signage changes at each cell that included new numerical identification and unreadable waste type identifications. The inspectors informed Mr. Rael that the signs would need to be re-done so they would be readable. The inspectors requested manifests for the previous week including all additional pumping of grease trap waste and the ultimate disposal site for any grease trap waste. Mr. Rael stated that he would provide all disposal records for Thursday and Saturday of the previous week.