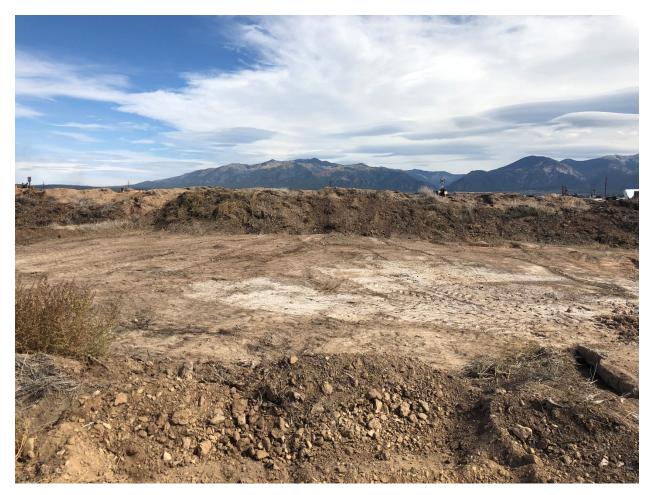

## **Discussion, Observations and Information Obtained**

NMED arrived onsite at 10:20 am and contacted Steve Rael who arrived 20 minutes later at the facility. Mr. Rael unlocked the facility and allowed the inspectors inside. Mr. Rael stated that the southernmost cells were the most recently used for disposal and that no dumping occurred on Friday when NMED attempted to inspect the facility. NMED noticed a distinct FOG smell around cells 13 and 11. Cell 13 had obviously been covered in fresh dirt within the last 72 hours. NMED determined that Cell 13 would need to be sampled and took duplicate samples to split with Mr. Rael at his request. The inspectors observed signage changes at each cell that included new numerical identification and unreadable waste type identifications. The inspectors informed Mr. Rael that the signs would need to be re-done so they would be readable. The inspectors requested manifests for the previous week including all additional pumping of grease trap waste and the ultimate disposal site for any grease trap waste. Mr. Rael stated that he would provide all disposal records for Thursday and Saturday of the previous week.