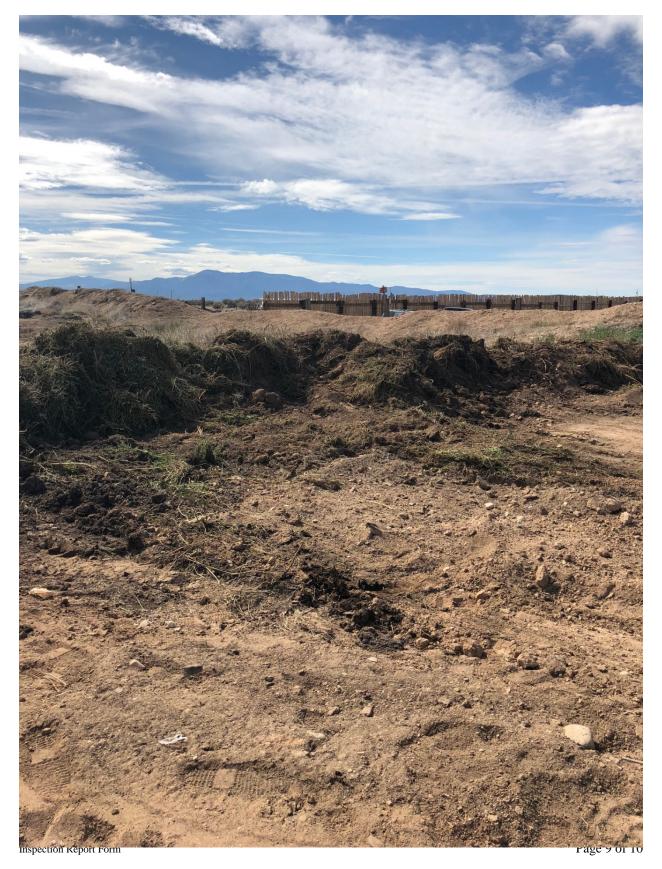

## **Discussion, Observations and Information Obtained**

NMED arrived onsite at 10:20 am and contacted Steve Rael who arrived 20 minutes later at the facility. Mr. Rael unlocked the facility and allowed the inspectors inside. Mr. Rael stated that the southernmost cells were the most recently used for disposal and that no dumping occurred on Friday when NMED attempted to inspect the facility. NMED noticed a distinct FOG smell around cells 13 and 11. Cell 13 had obviously been covered in fresh dirt within the last 72 hours. NMED determined that Cell 13 would need to be sampled and took duplicate samples to split with Mr. Rael at his request. The inspectors observed signage changes at each cell that included new numerical identification and unreadable waste type identifications. The inspectors informed Mr. Rael that the signs would need to be re-done so they would be readable. The inspectors requested manifests for the previous week including all additional pumping of grease trap waste and the ultimate disposal site for any grease trap waste. Mr. Rael stated that he would provide all disposal records for Thursday and Saturday of the previous week.